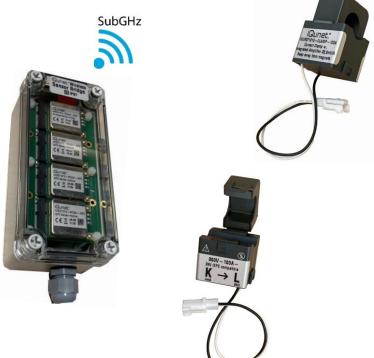

# iQunet.® Electrical Signature Monitoring with embedded AI







# iQunet." Wireless Asset Health Monitoring Solutions

#### iQunet's sensor hardware covers most important potential Drive Train failures



Drive Train



## iQunet." Wireless Setup (AC current monitoring)



### iQunet. Condition Monitoring Architecture (+Wireless Bridge)



M- NF 🖪

### iQunet. Typical Bridge Range and Layout\*



Sensor Base Station (+ iQunet Server)

Bridge

x Other sensors

Possible extensions (Repeaters or other Bridges)

(\*) Radio ranges are indicative. Plant topology like walls, ceiling, metal covers and machines could influence the radio range positive or negative. Mounting of the sensors and sensor network components shall be made according to iQunet instructions.