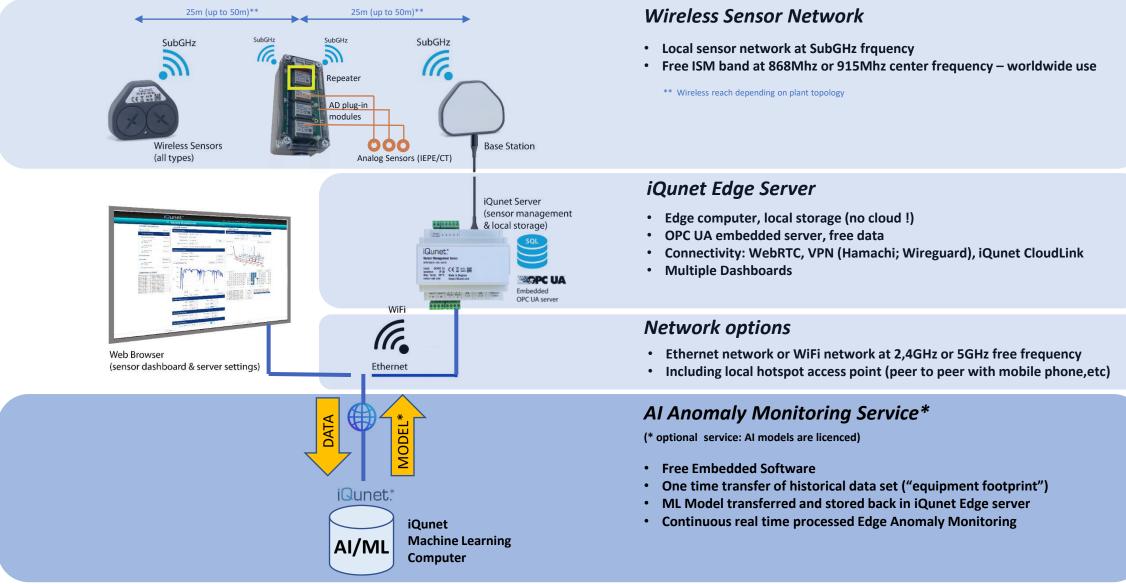

### iQunet. Typical Bridge Range and Layout\*

Sensor Base Station (+ iQunet Server)

Bridge

x Other sensors

Possible extensions (Repeaters or other Bridges)

(\*) Radio ranges are indicative. Plant topology like walls, ceiling, metal covers and machines could influence the radio range positive or negative. Mounting of the sensors and sensor network components shall be made according to iQunet instructions.