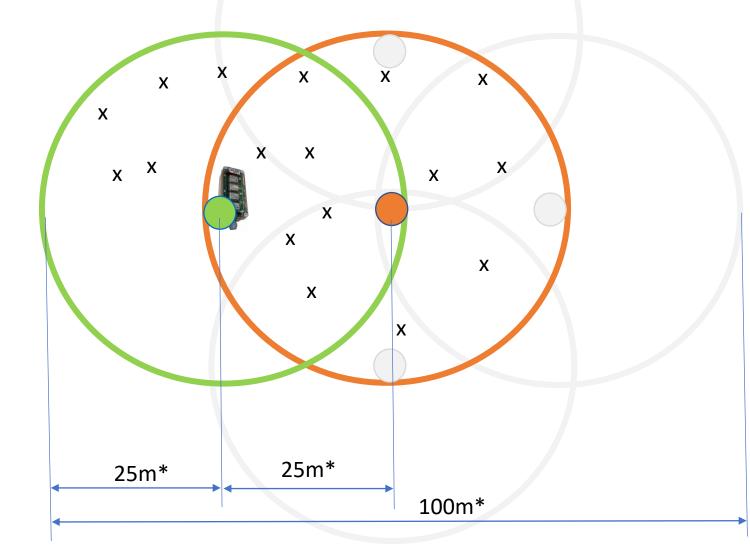

### iQunet. Typical Bridge Range and Layout\*

Sensor Base Station (+ iQunet Server)

Bridge

x Other sensors

Possible extensions (Repeaters or other Bridges)

(\*) Radio ranges are indicative. Plant topology like walls, ceiling, metal covers and machines could influence the radio range positive or negative. Mounting of the sensors and sensor network components shall be made according to iQunet instructions.