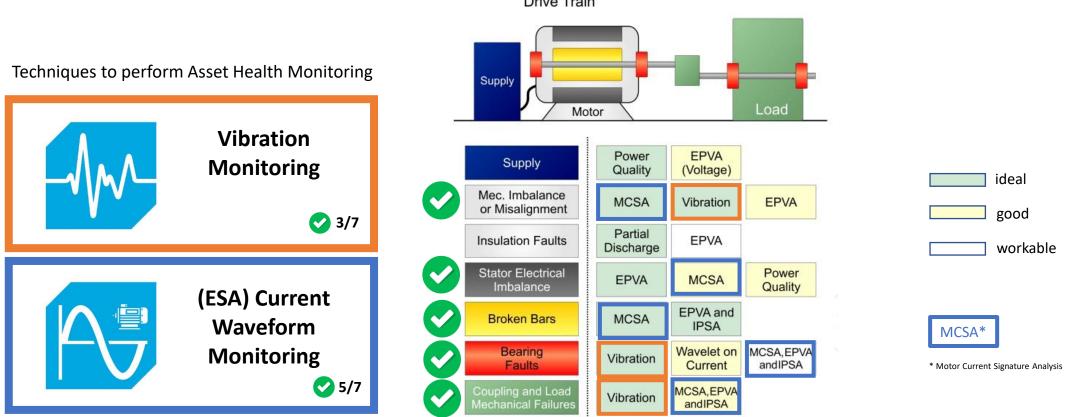

#### iQunet's sensor hardware covers most important potential Drive Train failures

Drive Train