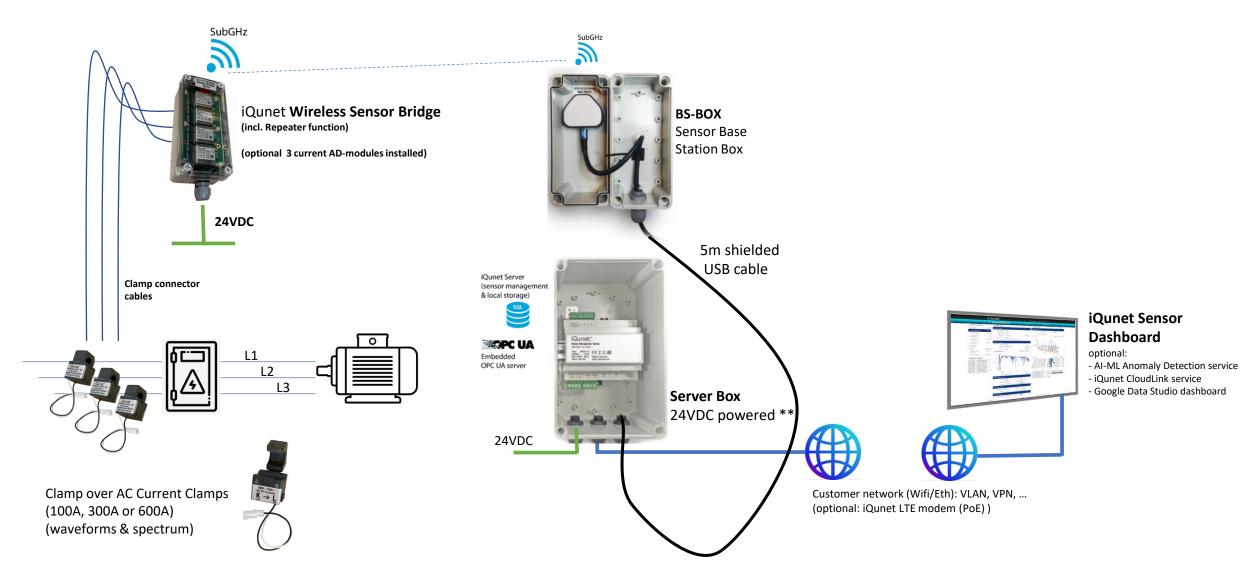

## iQunet." Wireless Setup (AC current monitoring)

### iQunet. Condition Monitoring Architecture (+Wireless Bridge)

M- NF 🖪