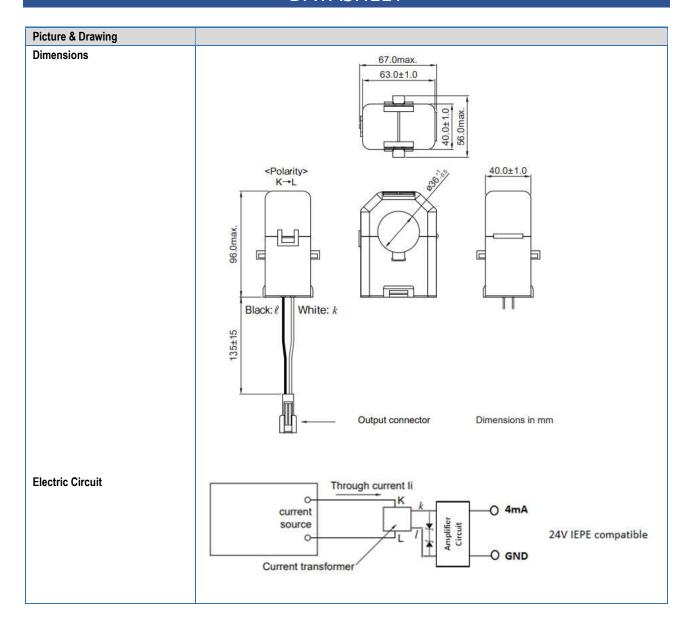

## Product information ICUR276010-CLAMP-600A

| Name                            | ICUR276010-CLAMP-600A                                                                                                                                                                                                                                                                                                                                                                                                                                                                                                                                                                                                                                                                                                                                                                                                                                                                                                                                                                                                                                                                                                                                                                                                                                                                                                                                                                                                                                                                                                                                                                                                                                                                                                                                                                                                                                                                                                                                                                                                                                                                                                          |
|---------------------------------|--------------------------------------------------------------------------------------------------------------------------------------------------------------------------------------------------------------------------------------------------------------------------------------------------------------------------------------------------------------------------------------------------------------------------------------------------------------------------------------------------------------------------------------------------------------------------------------------------------------------------------------------------------------------------------------------------------------------------------------------------------------------------------------------------------------------------------------------------------------------------------------------------------------------------------------------------------------------------------------------------------------------------------------------------------------------------------------------------------------------------------------------------------------------------------------------------------------------------------------------------------------------------------------------------------------------------------------------------------------------------------------------------------------------------------------------------------------------------------------------------------------------------------------------------------------------------------------------------------------------------------------------------------------------------------------------------------------------------------------------------------------------------------------------------------------------------------------------------------------------------------------------------------------------------------------------------------------------------------------------------------------------------------------------------------------------------------------------------------------------------------|
|                                 | Course?  Constitute of the con |
|                                 | Current clamp 600V~ 600A~, with integrated amplifier 22.6 mV/A, equipped with a built-in open-circuit protective device, 24V IEPE compatible.                                                                                                                                                                                                                                                                                                                                                                                                                                                                                                                                                                                                                                                                                                                                                                                                                                                                                                                                                                                                                                                                                                                                                                                                                                                                                                                                                                                                                                                                                                                                                                                                                                                                                                                                                                                                                                                                                                                                                                                  |
| Product description             |                                                                                                                                                                                                                                                                                                                                                                                                                                                                                                                                                                                                                                                                                                                                                                                                                                                                                                                                                                                                                                                                                                                                                                                                                                                                                                                                                                                                                                                                                                                                                                                                                                                                                                                                                                                                                                                                                                                                                                                                                                                                                                                                |
| Туре                            | ICUR276010-CLAMP-600A                                                                                                                                                                                                                                                                                                                                                                                                                                                                                                                                                                                                                                                                                                                                                                                                                                                                                                                                                                                                                                                                                                                                                                                                                                                                                                                                                                                                                                                                                                                                                                                                                                                                                                                                                                                                                                                                                                                                                                                                                                                                                                          |
| Description                     | Clamp-on current sensor 600V~ 600A~, with integrated amplifier 22.6 mV/A, for easy installation on existing power equipment, equipped with a built-in open-circuit protective device, compatible with RoHs directive, 24V IEPE compatible.                                                                                                                                                                                                                                                                                                                                                                                                                                                                                                                                                                                                                                                                                                                                                                                                                                                                                                                                                                                                                                                                                                                                                                                                                                                                                                                                                                                                                                                                                                                                                                                                                                                                                                                                                                                                                                                                                     |
| Note                            | The application of these products in environments with dust, water, fog, direct sunlight should always be checked before use.                                                                                                                                                                                                                                                                                                                                                                                                                                                                                                                                                                                                                                                                                                                                                                                                                                                                                                                                                                                                                                                                                                                                                                                                                                                                                                                                                                                                                                                                                                                                                                                                                                                                                                                                                                                                                                                                                                                                                                                                  |
| Product specifications          |                                                                                                                                                                                                                                                                                                                                                                                                                                                                                                                                                                                                                                                                                                                                                                                                                                                                                                                                                                                                                                                                                                                                                                                                                                                                                                                                                                                                                                                                                                                                                                                                                                                                                                                                                                                                                                                                                                                                                                                                                                                                                                                                |
| Operating temperature           | -20° to 60°C                                                                                                                                                                                                                                                                                                                                                                                                                                                                                                                                                                                                                                                                                                                                                                                                                                                                                                                                                                                                                                                                                                                                                                                                                                                                                                                                                                                                                                                                                                                                                                                                                                                                                                                                                                                                                                                                                                                                                                                                                                                                                                                   |
| Storage temperature             | -30° to 60°C                                                                                                                                                                                                                                                                                                                                                                                                                                                                                                                                                                                                                                                                                                                                                                                                                                                                                                                                                                                                                                                                                                                                                                                                                                                                                                                                                                                                                                                                                                                                                                                                                                                                                                                                                                                                                                                                                                                                                                                                                                                                                                                   |
| Applied current                 | AC 1.0 to 600 Arms (50/60Hz)                                                                                                                                                                                                                                                                                                                                                                                                                                                                                                                                                                                                                                                                                                                                                                                                                                                                                                                                                                                                                                                                                                                                                                                                                                                                                                                                                                                                                                                                                                                                                                                                                                                                                                                                                                                                                                                                                                                                                                                                                                                                                                   |
| Maximum allowed current         | AC 700 Arms continuous                                                                                                                                                                                                                                                                                                                                                                                                                                                                                                                                                                                                                                                                                                                                                                                                                                                                                                                                                                                                                                                                                                                                                                                                                                                                                                                                                                                                                                                                                                                                                                                                                                                                                                                                                                                                                                                                                                                                                                                                                                                                                                         |
| Internal clamp section diameter | 36 mm                                                                                                                                                                                                                                                                                                                                                                                                                                                                                                                                                                                                                                                                                                                                                                                                                                                                                                                                                                                                                                                                                                                                                                                                                                                                                                                                                                                                                                                                                                                                                                                                                                                                                                                                                                                                                                                                                                                                                                                                                                                                                                                          |
| Integrated amplifier            | 22.6 mV/A                                                                                                                                                                                                                                                                                                                                                                                                                                                                                                                                                                                                                                                                                                                                                                                                                                                                                                                                                                                                                                                                                                                                                                                                                                                                                                                                                                                                                                                                                                                                                                                                                                                                                                                                                                                                                                                                                                                                                                                                                                                                                                                      |
| Open-circuit protection         | 7.5V clamp element                                                                                                                                                                                                                                                                                                                                                                                                                                                                                                                                                                                                                                                                                                                                                                                                                                                                                                                                                                                                                                                                                                                                                                                                                                                                                                                                                                                                                                                                                                                                                                                                                                                                                                                                                                                                                                                                                                                                                                                                                                                                                                             |
| Allowable open/closing clamp    | About 100 times                                                                                                                                                                                                                                                                                                                                                                                                                                                                                                                                                                                                                                                                                                                                                                                                                                                                                                                                                                                                                                                                                                                                                                                                                                                                                                                                                                                                                                                                                                                                                                                                                                                                                                                                                                                                                                                                                                                                                                                                                                                                                                                |
| Withstanding voltage            | AC 2200V, 1 min. (Between outer case and output)                                                                                                                                                                                                                                                                                                                                                                                                                                                                                                                                                                                                                                                                                                                                                                                                                                                                                                                                                                                                                                                                                                                                                                                                                                                                                                                                                                                                                                                                                                                                                                                                                                                                                                                                                                                                                                                                                                                                                                                                                                                                               |
| Insulation resistance           | 100MΩ Over (DC500V)                                                                                                                                                                                                                                                                                                                                                                                                                                                                                                                                                                                                                                                                                                                                                                                                                                                                                                                                                                                                                                                                                                                                                                                                                                                                                                                                                                                                                                                                                                                                                                                                                                                                                                                                                                                                                                                                                                                                                                                                                                                                                                            |
| Flame retardant grade           | UL 94 V-0                                                                                                                                                                                                                                                                                                                                                                                                                                                                                                                                                                                                                                                                                                                                                                                                                                                                                                                                                                                                                                                                                                                                                                                                                                                                                                                                                                                                                                                                                                                                                                                                                                                                                                                                                                                                                                                                                                                                                                                                                                                                                                                      |
| Output connector                | Molex Ditto                                                                                                                                                                                                                                                                                                                                                                                                                                                                                                                                                                                                                                                                                                                                                                                                                                                                                                                                                                                                                                                                                                                                                                                                                                                                                                                                                                                                                                                                                                                                                                                                                                                                                                                                                                                                                                                                                                                                                                                                                                                                                                                    |
| Output lead wire length         | 135 mm                                                                                                                                                                                                                                                                                                                                                                                                                                                                                                                                                                                                                                                                                                                                                                                                                                                                                                                                                                                                                                                                                                                                                                                                                                                                                                                                                                                                                                                                                                                                                                                                                                                                                                                                                                                                                                                                                                                                                                                                                                                                                                                         |
| Weight                          | 535 g                                                                                                                                                                                                                                                                                                                                                                                                                                                                                                                                                                                                                                                                                                                                                                                                                                                                                                                                                                                                                                                                                                                                                                                                                                                                                                                                                                                                                                                                                                                                                                                                                                                                                                                                                                                                                                                                                                                                                                                                                                                                                                                          |
|                                 |                                                                                                                                                                                                                                                                                                                                                                                                                                                                                                                                                                                                                                                                                                                                                                                                                                                                                                                                                                                                                                                                                                                                                                                                                                                                                                                                                                                                                                                                                                                                                                                                                                                                                                                                                                                                                                                                                                                                                                                                                                                                                                                                |