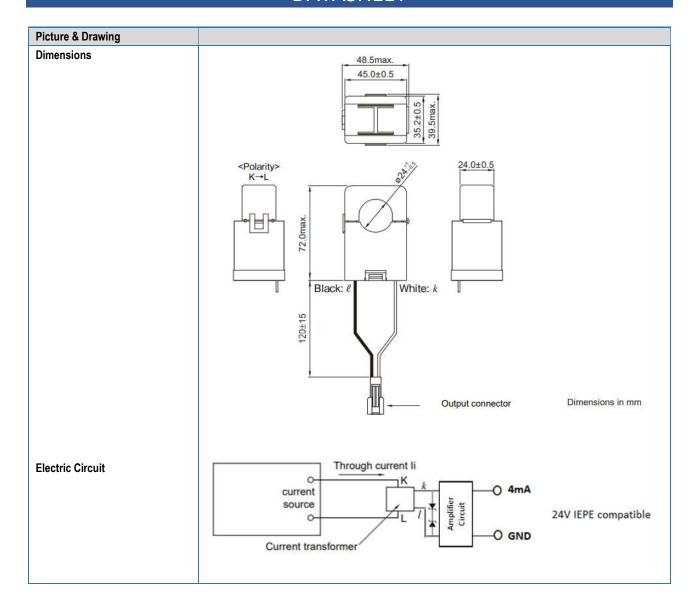

## Product information ICUR273010-CLAMP-300A

| Name                            | ICUR273010-CLAMP-300A                                                                                                                                                                                                                                                                                                                                                                                                                                                                                                                                                                                                                                                                                                                                                                                                                                                                                                                                                                                                                                                                                                                                                                                                                                                                                                                                                                                                                                                                                                                                                                                                                                                                                                                                                                                                                                                                                                                                                                                                                                                                                                          |
|---------------------------------|--------------------------------------------------------------------------------------------------------------------------------------------------------------------------------------------------------------------------------------------------------------------------------------------------------------------------------------------------------------------------------------------------------------------------------------------------------------------------------------------------------------------------------------------------------------------------------------------------------------------------------------------------------------------------------------------------------------------------------------------------------------------------------------------------------------------------------------------------------------------------------------------------------------------------------------------------------------------------------------------------------------------------------------------------------------------------------------------------------------------------------------------------------------------------------------------------------------------------------------------------------------------------------------------------------------------------------------------------------------------------------------------------------------------------------------------------------------------------------------------------------------------------------------------------------------------------------------------------------------------------------------------------------------------------------------------------------------------------------------------------------------------------------------------------------------------------------------------------------------------------------------------------------------------------------------------------------------------------------------------------------------------------------------------------------------------------------------------------------------------------------|
|                                 | GUNEL: GU |
|                                 | Current clamp 300V~ 300A~, with integrated amplifier 22.6 mV/A, equipped with a built-in open-circuit protective device, 24V IEPE compatible.                                                                                                                                                                                                                                                                                                                                                                                                                                                                                                                                                                                                                                                                                                                                                                                                                                                                                                                                                                                                                                                                                                                                                                                                                                                                                                                                                                                                                                                                                                                                                                                                                                                                                                                                                                                                                                                                                                                                                                                  |
| Product description             |                                                                                                                                                                                                                                                                                                                                                                                                                                                                                                                                                                                                                                                                                                                                                                                                                                                                                                                                                                                                                                                                                                                                                                                                                                                                                                                                                                                                                                                                                                                                                                                                                                                                                                                                                                                                                                                                                                                                                                                                                                                                                                                                |
| Туре                            | ICUR273010-CLAMP-300A                                                                                                                                                                                                                                                                                                                                                                                                                                                                                                                                                                                                                                                                                                                                                                                                                                                                                                                                                                                                                                                                                                                                                                                                                                                                                                                                                                                                                                                                                                                                                                                                                                                                                                                                                                                                                                                                                                                                                                                                                                                                                                          |
| Description                     | Clamp-on current sensor 300V~ 300A~, with integrated amplifier 22.6 mV/A, for easy installation on existing power equipment, equipped with a built-in open-circuit protective device, compatible with RoHs directive, 24V IEPE compatible.                                                                                                                                                                                                                                                                                                                                                                                                                                                                                                                                                                                                                                                                                                                                                                                                                                                                                                                                                                                                                                                                                                                                                                                                                                                                                                                                                                                                                                                                                                                                                                                                                                                                                                                                                                                                                                                                                     |
| Note                            | The application of these products in environments with dust, water, fog, direct sunlight should always be checked before use.                                                                                                                                                                                                                                                                                                                                                                                                                                                                                                                                                                                                                                                                                                                                                                                                                                                                                                                                                                                                                                                                                                                                                                                                                                                                                                                                                                                                                                                                                                                                                                                                                                                                                                                                                                                                                                                                                                                                                                                                  |
| Product specifications          |                                                                                                                                                                                                                                                                                                                                                                                                                                                                                                                                                                                                                                                                                                                                                                                                                                                                                                                                                                                                                                                                                                                                                                                                                                                                                                                                                                                                                                                                                                                                                                                                                                                                                                                                                                                                                                                                                                                                                                                                                                                                                                                                |
| Operating temperature           | -20° to 60°C                                                                                                                                                                                                                                                                                                                                                                                                                                                                                                                                                                                                                                                                                                                                                                                                                                                                                                                                                                                                                                                                                                                                                                                                                                                                                                                                                                                                                                                                                                                                                                                                                                                                                                                                                                                                                                                                                                                                                                                                                                                                                                                   |
| Storage temperature             | -30° to 60°C                                                                                                                                                                                                                                                                                                                                                                                                                                                                                                                                                                                                                                                                                                                                                                                                                                                                                                                                                                                                                                                                                                                                                                                                                                                                                                                                                                                                                                                                                                                                                                                                                                                                                                                                                                                                                                                                                                                                                                                                                                                                                                                   |
| Applied current                 | AC 0.1 to 300 Arms (50/60Hz)                                                                                                                                                                                                                                                                                                                                                                                                                                                                                                                                                                                                                                                                                                                                                                                                                                                                                                                                                                                                                                                                                                                                                                                                                                                                                                                                                                                                                                                                                                                                                                                                                                                                                                                                                                                                                                                                                                                                                                                                                                                                                                   |
| Maximum allowed current         | AC 400 Arms continuous                                                                                                                                                                                                                                                                                                                                                                                                                                                                                                                                                                                                                                                                                                                                                                                                                                                                                                                                                                                                                                                                                                                                                                                                                                                                                                                                                                                                                                                                                                                                                                                                                                                                                                                                                                                                                                                                                                                                                                                                                                                                                                         |
| Internal clamp section diameter | 24 mm                                                                                                                                                                                                                                                                                                                                                                                                                                                                                                                                                                                                                                                                                                                                                                                                                                                                                                                                                                                                                                                                                                                                                                                                                                                                                                                                                                                                                                                                                                                                                                                                                                                                                                                                                                                                                                                                                                                                                                                                                                                                                                                          |
| Integrated amplifier            | 22.6 mV/A                                                                                                                                                                                                                                                                                                                                                                                                                                                                                                                                                                                                                                                                                                                                                                                                                                                                                                                                                                                                                                                                                                                                                                                                                                                                                                                                                                                                                                                                                                                                                                                                                                                                                                                                                                                                                                                                                                                                                                                                                                                                                                                      |
| Open-circuit protection         | 7.5V clamp element                                                                                                                                                                                                                                                                                                                                                                                                                                                                                                                                                                                                                                                                                                                                                                                                                                                                                                                                                                                                                                                                                                                                                                                                                                                                                                                                                                                                                                                                                                                                                                                                                                                                                                                                                                                                                                                                                                                                                                                                                                                                                                             |
| Allowable open/closing clamp    | About 100 times                                                                                                                                                                                                                                                                                                                                                                                                                                                                                                                                                                                                                                                                                                                                                                                                                                                                                                                                                                                                                                                                                                                                                                                                                                                                                                                                                                                                                                                                                                                                                                                                                                                                                                                                                                                                                                                                                                                                                                                                                                                                                                                |
| Withstanding voltage            | AC2200V, 1 min. (Between outer case and output)                                                                                                                                                                                                                                                                                                                                                                                                                                                                                                                                                                                                                                                                                                                                                                                                                                                                                                                                                                                                                                                                                                                                                                                                                                                                                                                                                                                                                                                                                                                                                                                                                                                                                                                                                                                                                                                                                                                                                                                                                                                                                |
| Insulation resistance           | 100MΩ Over (DC500V)                                                                                                                                                                                                                                                                                                                                                                                                                                                                                                                                                                                                                                                                                                                                                                                                                                                                                                                                                                                                                                                                                                                                                                                                                                                                                                                                                                                                                                                                                                                                                                                                                                                                                                                                                                                                                                                                                                                                                                                                                                                                                                            |
| Flame retardant grade           | UL 94 V-0                                                                                                                                                                                                                                                                                                                                                                                                                                                                                                                                                                                                                                                                                                                                                                                                                                                                                                                                                                                                                                                                                                                                                                                                                                                                                                                                                                                                                                                                                                                                                                                                                                                                                                                                                                                                                                                                                                                                                                                                                                                                                                                      |
| Output connector                | Molex Ditto                                                                                                                                                                                                                                                                                                                                                                                                                                                                                                                                                                                                                                                                                                                                                                                                                                                                                                                                                                                                                                                                                                                                                                                                                                                                                                                                                                                                                                                                                                                                                                                                                                                                                                                                                                                                                                                                                                                                                                                                                                                                                                                    |
| Output lead wire length         | 120 mm                                                                                                                                                                                                                                                                                                                                                                                                                                                                                                                                                                                                                                                                                                                                                                                                                                                                                                                                                                                                                                                                                                                                                                                                                                                                                                                                                                                                                                                                                                                                                                                                                                                                                                                                                                                                                                                                                                                                                                                                                                                                                                                         |
| Weight                          | 221 g                                                                                                                                                                                                                                                                                                                                                                                                                                                                                                                                                                                                                                                                                                                                                                                                                                                                                                                                                                                                                                                                                                                                                                                                                                                                                                                                                                                                                                                                                                                                                                                                                                                                                                                                                                                                                                                                                                                                                                                                                                                                                                                          |
|                                 |                                                                                                                                                                                                                                                                                                                                                                                                                                                                                                                                                                                                                                                                                                                                                                                                                                                                                                                                                                                                                                                                                                                                                                                                                                                                                                                                                                                                                                                                                                                                                                                                                                                                                                                                                                                                                                                                                                                                                                                                                                                                                                                                |